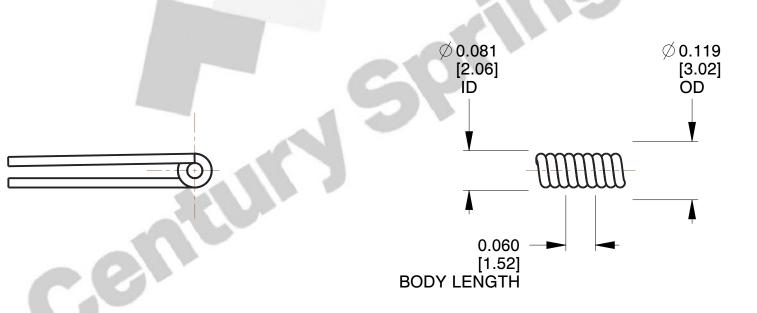

1. Material: Music Wire

2. Finish: Zinc - Z

3. Sugg. Max. Deflection: 1891.000 Deg 4. Sugg. Max. Torque: 0.150 (in-lbs)

5. Total Coils: 3.250

6. Sugg. Mandrel Diameter: 0.060 (in)

7. All Drawing Dimensions are in Inches [mm]